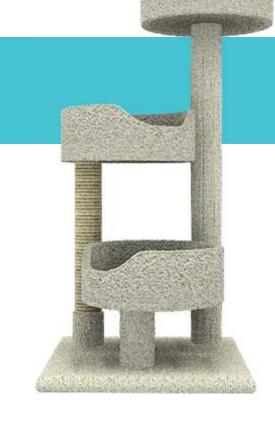

## Deluxe Kitty Pad SKU: 110038

#### Package contents:

- 1 Stand with two perches already assembled
- 1 Separate perch with pre-drilled screw holes
- 3 Packaged wood screws

#### Follow these easy steps:

- In a large, open area, open the box and remove all contents
- Place the single perch on the tallest post.
  Be sure to line up the three pre-drilled screws with the post
- Drill each screw into the post until they are flush against the bed and the bed is secure.
- OPTIONAL: If you find the above method is difficult, you may use 2 inch or larger nails with flat tops (not included). Place them in the same positions as the screws and use a hammer to nail them down until they are flush with the bed surface.