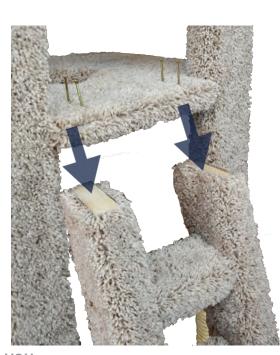

#### Follow these easy steps:

- In a large, open area, open the box and remove all contents
- Place the stairs with the exposed wood side up and line them up with the wood screws of the Assembled Pagoda Tree
- Drill each screw into the wood Stairs until they are flush against the wood and the stair is secure.
  - OPTIONAL: If you find the above method is difficult, you may use 2 inch or larger nails with flat tops (not included). Place them in the same positions as the screws and use a hammer to nail them down until they are flush with the bed surface.