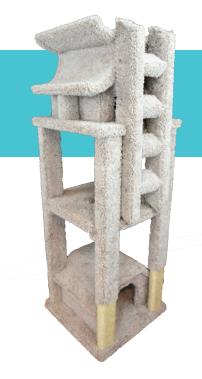

## Premier Designer Cat Pagoda SKU: 110059

#### Package contents:

- 1 Assembled Pagoda Tree without stairs
- 1 Separated Stairs
- 3 Wood screws (Drilled into middle Perch)