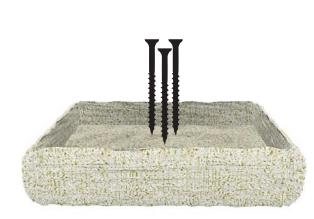

#### Follow these easy steps:

In a large, open area, open the box and remove all contents

Place the single perch on the open post which is attached to the bottom tier (the base). Be sure to line up the three pre-drilled screws with the post

Drill each screw into the post until they are flush against the bed and the bed is secure.

OPTIONAL: If you find the above method is difficult, you may use 2 inch or larger nails with flat tops (not included). Place them in the same positions as the screws and use a hammer to nail them down until they are flush with the bed surface.