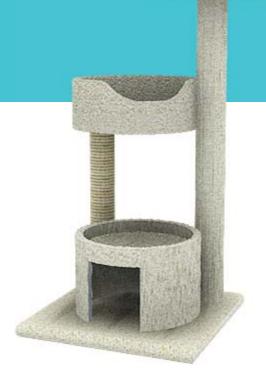

### Premier Cat Perch SKU: 110094

#### Package contents:

- 1 Previously assembled stand
- 1 Separate perch with pre-drilled screw holes
- 3 Packaged wood screws