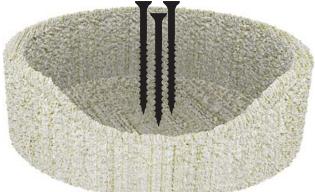

#### Follow these easy steps:

In a large, open area, open the box and remove all contents

Place the single perch on the tallest post. Be sure to line up the three pre-drilled screws with the post

Drill each screw into the post until they are flush against the bed and the bed is secure.

OPTIONAL: If you find the above method is difficult, you may use 2 inch or larger nails with flat tops (not included). Place them in the same positions as the screws and use a hammer to nail them down until they are flush with the bed surface.