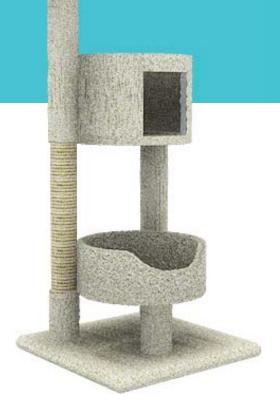

### Deluxe Cat Bungalow SKU: 110101

#### Package contents:

- 1 Previously assembled stand
- 1 Separate perch with pre-drilled screw holes
- 3 Packaged wood screws

#### Follow these easy steps:

In a large, open area, open the box and remove all contents

Place the single perch on the tallest post. Be sure to line up the three pre-drilled screws with the post

Drill each screw into the post until they are flush against the bed and the bed is secure.

OPTIONAL: If you find the above method is difficult, you may use 2 inch or larger nails with flat tops (not included). Place them in the same positions as the screws and use a hammer to nail them down until they are flush with the bed surface.