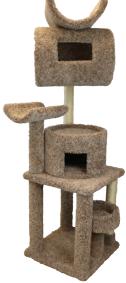

Prestige Cat Trees

## **Assembly Instructions**

Package Includes

1 Base

1 Cave

- 1 Circular Perch
- 1 Crescent Perch with Post
  - 1 Single Post with Rope

1 Big Tunel with Crescent Perch