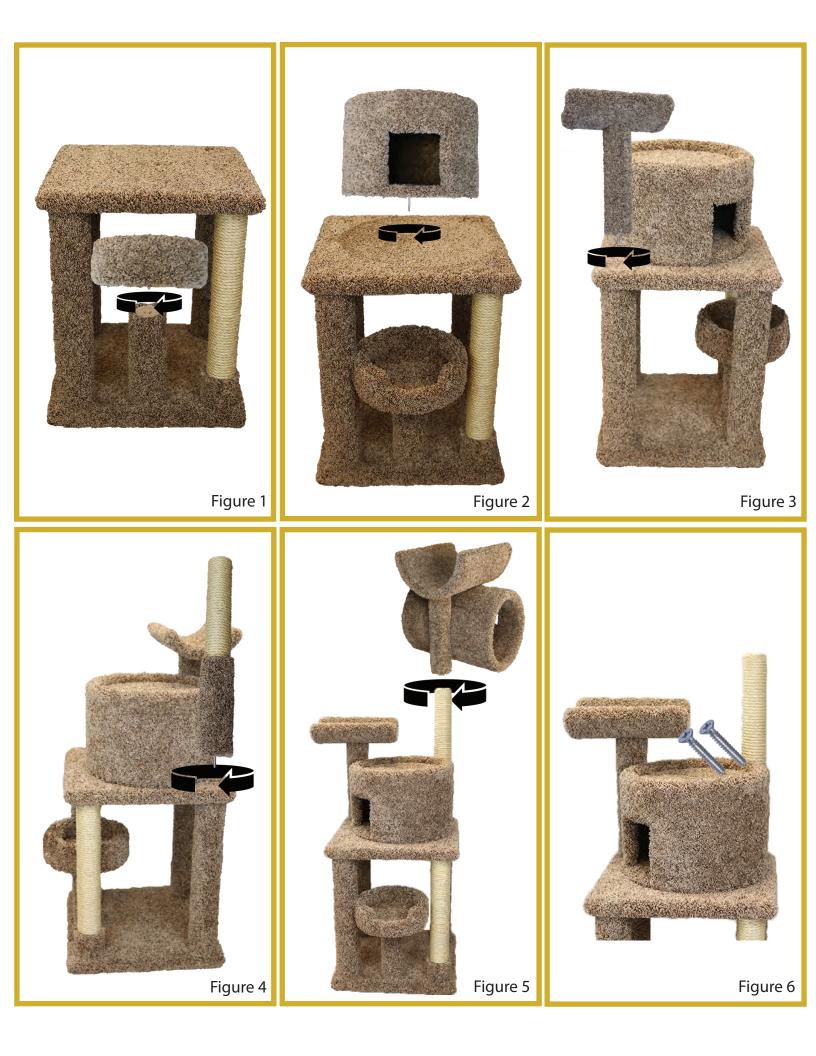

## Assembly Steps

- Take the Circular Perch & in a clockwise rotation screw it onto the single post at the bottom of the base (see figure 1). (DO NOT OVERTIGHTEN)
  - Take the Cave & in a clockwise rotation screw it onto the middle of the base (see figure 2). (DO NOT OVERTIGHTEN)
- Take the Crescent Perch with Post & in a clockwise rotation screw it to the left hole of the base (see figure 3). (DO NOT OVERTIGHTEN)
- 4 Take the Single Post with Rope & in a clockwise rotation screw it to the right hole of the base (see figure 4). (DO NOT OVERTIGHTEN)
- **5** Take the remaining Big Tunnel & screw it to the top of the Roped post in a clockwise manner (see figure 5). **(DO NOT OVERTIGHTEN)**
- 6 Take the two provided screws & drill them through the corner of the cave onto the Roped post.