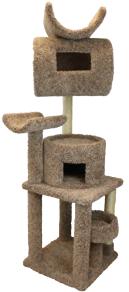

Prestige Cat Trees

## **Assembly Instructions**

Package Includes

1 Base

1 Cave

- 1 Circular Perch
- 1 Crescent Perch with Post
  - 1 Single Post with Rope

1 Big Tunel with Crescent Perch