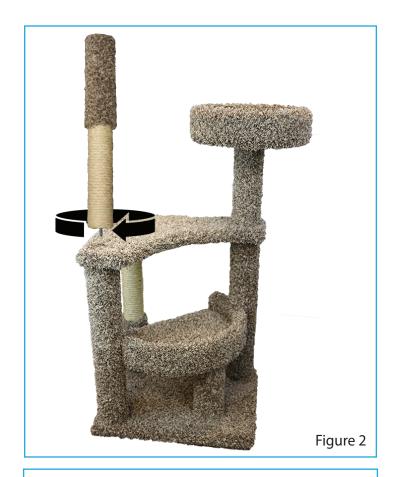

### Follow these easy steps:

Take the Preassembled Circular Perch & in a clockwise rotation screw it into the right hole of the Base (see figure 1).

DO NOT OVERTIGHTEN

Take the Singular Post & in a clockwise rotation screw it into the left hole of the Base (see figure 2).