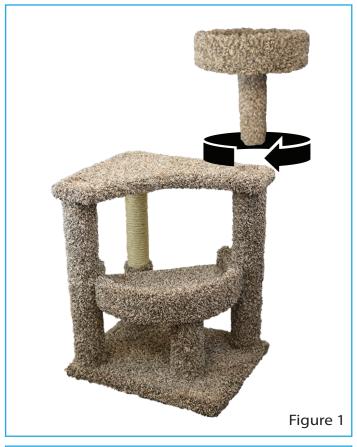

### Follow these easy steps:

Take the Preassembled Circular Perch & in a clockwise rotation screw it into the right hole of the Base (see figure 1).

DO NOT OVERTIGHTEN

Take the Singular Post & in a clockwise rotation screw it into the left hole of the Base (see figure 2).