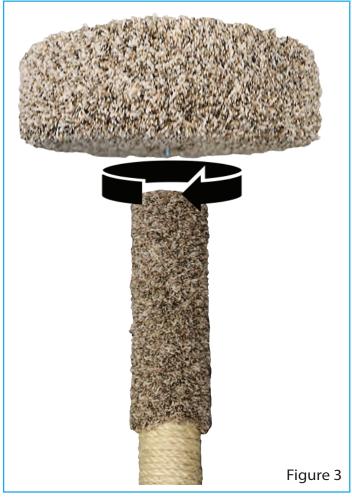

**DO NOT OVERTIGHTEN** 

Take the Singlular Circular Perch & in a clockwise rotation screw it to the top of the Singular Post (see figure 3). **DO NOT OVERTIGHTEN** 