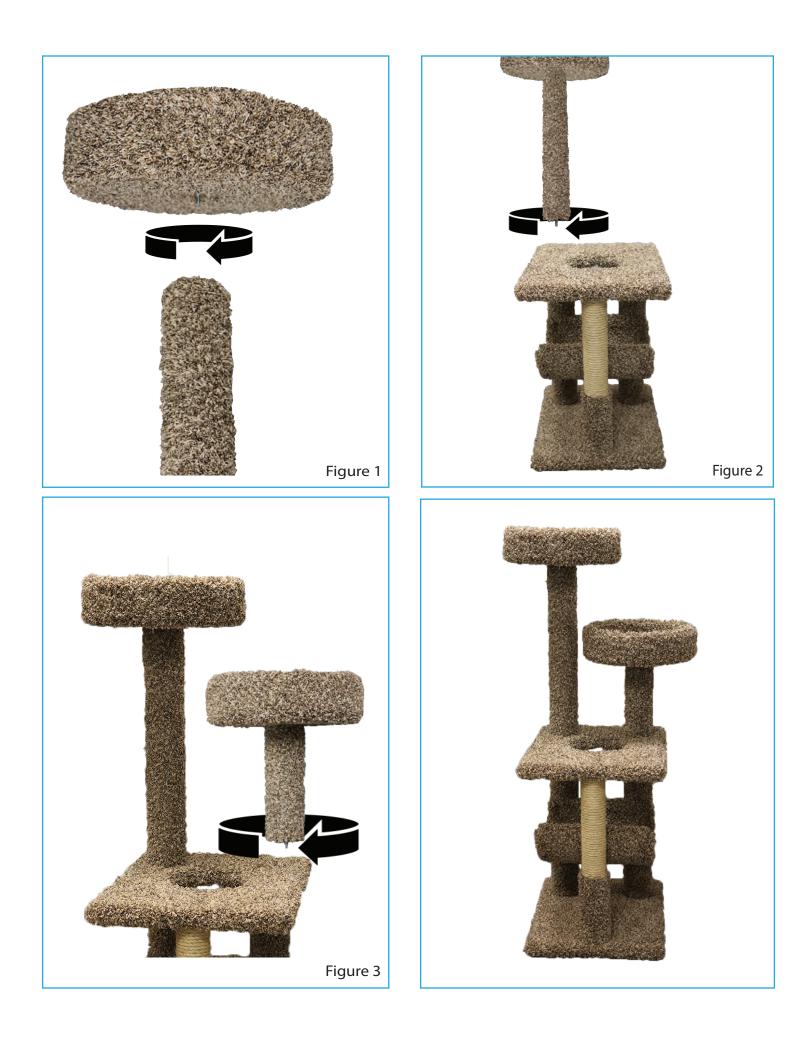

### Package contents:

1 - Base

3

- 2 Singular Circular Perches
- 2 Singular Posts

### Follow these easy steps:

Take a Singular Post and Singular Circular Perch & in a clockwise rotation, screw them together. Do this for both sets (see figure 1). **DO NOT OVERTIGHTEN** 

Take the Perch with the longest Post & in a clockwise rotation screw it into the left hole of the base. (see figure 2). **DO NOT OVERTIGHTEN** 

Take the remaining Perch with Post & in a clockwise rotation screw it into the right hole of the base (see figure 3). **DO NOT OVERTIGHTEN** 