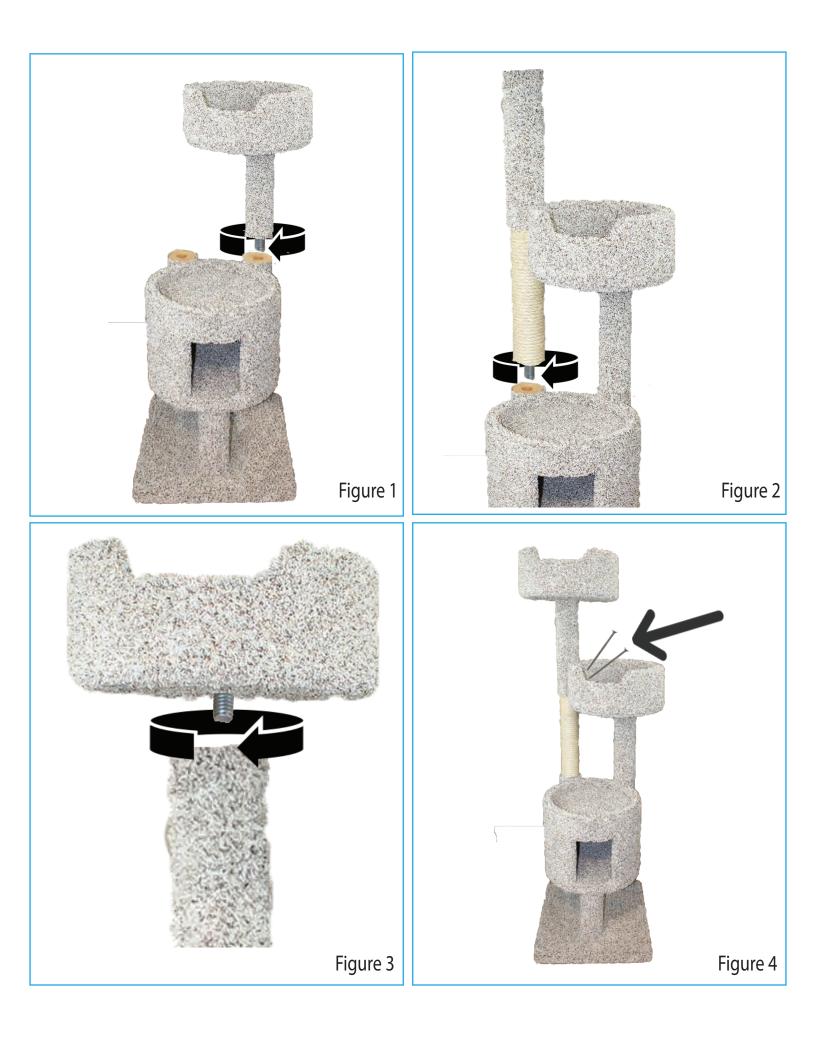

### Follow these easy steps:

In a large, open area, open the box and remove all contents

Take the Middle Perch and connect it to the right side of the Base rotating the Middle Perch in a clock wise manner (see Figure 1). DO NOT OVERTIGHTEN

Take the Single Post and connect it to the left side of the Base rotaing it in a clock wise manner (see Figure 2). DO NOT OVERTIGHTEN

Lastly, take the Top Perch and connect it to the top of the SIngle Post rotating it in a clock wise manner (see Figure 3). DO NOT OVERTIGHTEN

**OPTIONAL:** For added support, take the two screws and drill them (recommend power drill) through the inside of the middle tray into the single post (see Figure 4).