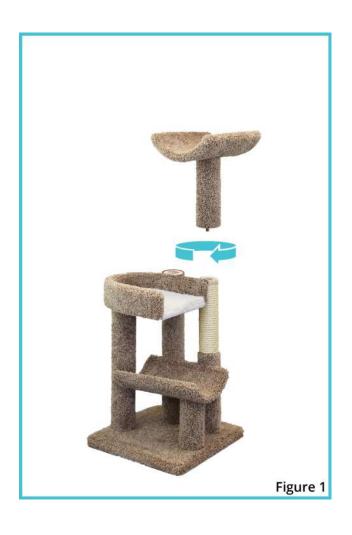

### Follow these easy steps:

- In a large, open area, open the box and remove all contents. Take the front post with perch and twist into the post of the base, rotating it in a clockwise direction (see Figure 1).
- Take the single post (longest) and insert it in the remaining hole of the base, rotating it in a clockwise direction (see Figure 2).
- Take the top perch and screw it onto the top of the single post (longest), rotating in a clockwise direction (see Figure 3).