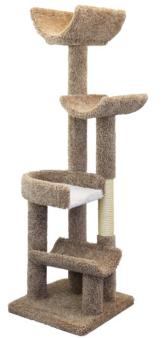

### Follow these easy steps:

- In a large, open area, open the box and remove all contents. Take the front post with perch and twist into the post of the base, rotating it in a clockwise direction (see Figure 1).
- Take the single post (longest) and insert it in the remaining hole of the base, rotating it in a clockwise direction (see Figure 2).
- Take the top perch and screw it onto the top of the single post (longest), rotating in a clockwise direction (see Figure 3).