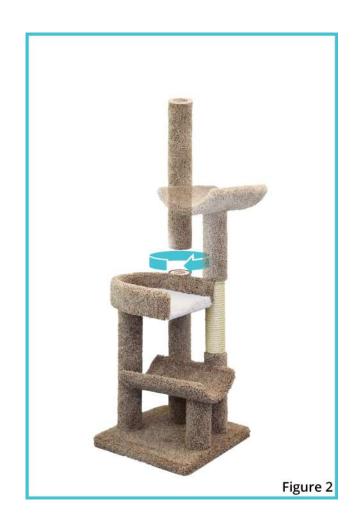

### Follow these easy steps:

- In a large, open area, open the box and remove all contents. Take the front post with perch and twist into the post of the base, rotating it in a clockwise direction (see Figure 1).
- Take the single post (longest) and insert it in the remaining hole of the base, rotating it in a clockwise direction (see Figure 2).
- Take the top perch and screw it onto the top of the single post (longest), rotating in a clockwise direction (see Figure 3).