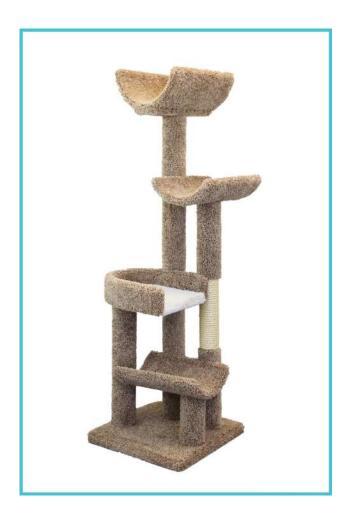

## **New Cat Condos**

### Follow these easy steps:

- In a large, open area, open the box and remove all contents. Take the front post with perch and twist into the post of the base, rotating it in a clockwise direction (see Figure 1).
- Take the single post (longest) and insert it in the remaining hole of the base, rotating it in a clockwise direction (see Figure 2).
- Take the top perch and screw it onto the top of the single post (longest), rotating in a clockwise direction (see Figure 3).