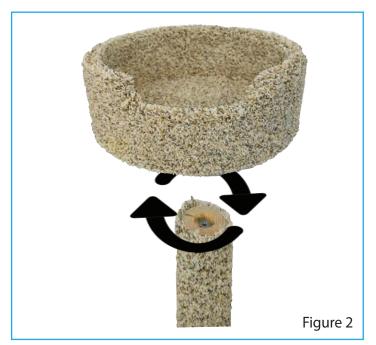

## Follow these easy steps:

- In a large, open area, open the box and remove all contents
- Take the single, longest post and connect it to the left post of the base rotating it in a clockwise manner (see Figure 1). (DO NOT OVERTIGHTEN)
- Take the top circular perch and screw it onto the top of the single post in a clockwise rotatio0n (see Figure 2). (DO NOT OVERTIGHTEN)
- Take the middle perch with post attached and screw it into the top right post of the base unit by rotating in a clockwise manner (see Figure 3). (DO NOT OVERTIGHTEN)
- OPTIONAL, for added support, take the two screws and drill them through the inside of the middle tray into the single post (see Figure 4).