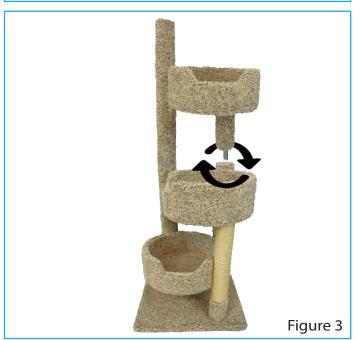

## Follow these easy steps:

- In a large, open area, open the box and remove all contents
- Take the single, longest post and connect it to the left post of the base rotating it in a clockwise manner (see Figure 1). (DO NOT OVERTIGHTEN)
- Take the top circular perch and screw it onto the top of the single post in a clockwise rotatio0n (see Figure 2). (DO NOT OVERTIGHTEN)
- Take the middle perch with post attached and screw it into the top right post of the base unit by rotating in a clockwise manner (see Figure 3). (DO NOT OVERTIGHTEN)
- OPTIONAL, for added support, take the two screws and drill them through the inside of the middle tray into the single post (see Figure 4).