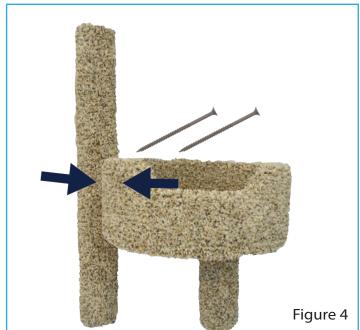

## Follow these easy steps:

- In a large, open area, open the box and remove all contents
- Take the single, longest post and connect it to the left post of the base rotating it in a clockwise manner (see Figure 1). (DO NOT OVERTIGHTEN)
- Take the top circular perch and screw it onto the top of the single post in a clockwise rotatio0n (see Figure 2). (DO NOT OVERTIGHTEN)
- Take the middle perch with post attached and screw it into the top right post of the base unit by rotating in a clockwise manner (see Figure 3). (DO NOT OVERTIGHTEN)
- OPTIONAL, for added support, take the two screws and drill them through the inside of the middle tray into the single post (see Figure 4).