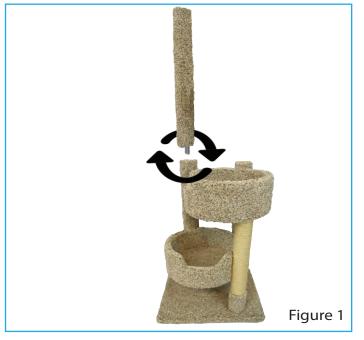

## Follow these easy steps:

- In a large, open area, open the box and remove all contents
- Take the single, longest post and connect it to the left post of the base rotating it in a clockwise manner (see Figure 1). (DO NOT OVERTIGHTEN)
- Take the top circular perch and screw it onto the top of the single post in a clockwise rotatio0n (see Figure 2). (DO NOT OVERTIGHTEN)
- Take the middle perch with post attached and screw it into the top right post of the base unit by rotating in a clockwise manner (see Figure 3). (DO NOT OVERTIGHTEN)
- OPTIONAL, for added support, take the two screws and drill them through the inside of the middle tray into the single post (see Figure 4).