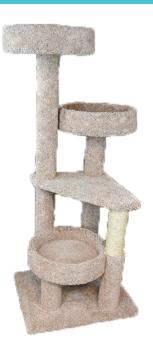

#### Follow these easy steps:

- In a large, open area, open the box and remove all contents
- 2

Take the middle perch and screw it in the hole facing the rope post of the base rotating in a clockwise manner (see Figure 1). **DO NOT OVERTIGHTEN** 