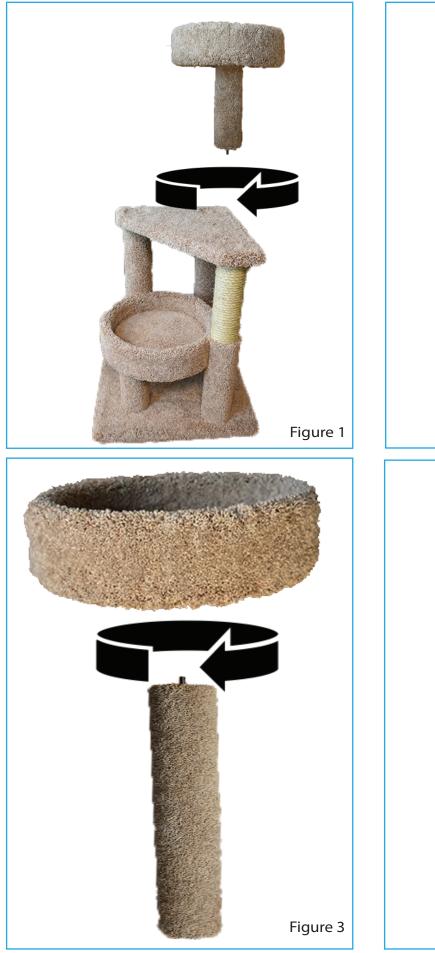

Take the single post and insert it in the remaining hole of the base rotating in a clockwise manner (see Figure 2). **DO NOT OVERTIGHTEN** 

Lastly, take the tray and screw it onto the top of the single post rotating in a clockwise manner. (see Figure 3). **DO NOT OVERTIGHTEN** 