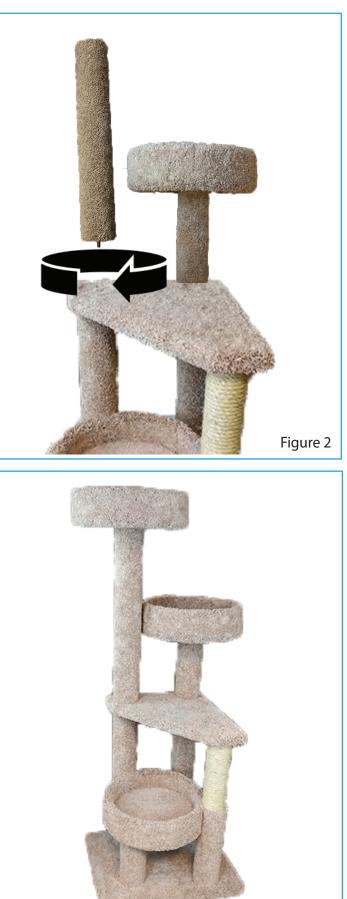

Take the single post and insert it in the remaining hole of the base rotating in a clockwise manner (see Figure 2). **DO NOT OVERTIGHTEN** 

Lastly, take the tray and screw it onto the top of the single post rotating in a clockwise manner. (see Figure 3). **DO NOT OVERTIGHTEN** 