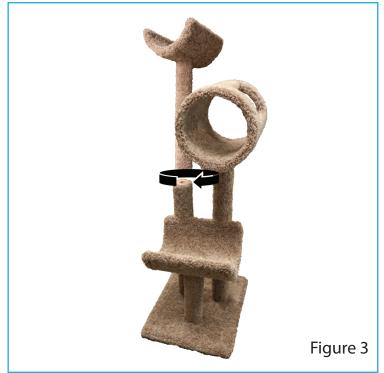

## Follow these easy steps:

- 1
- In a large, open area, open the box and remove all contents
- 2
- Take the Cave Perch and screw it onto the front post of the Base in a clockwise rotation (see Figure 1).
- **DO NOT OVERTIGHTEN**
- 3
- Take the Crescent Perch with Single Post and screw them together in a clockwise rotation (see Figure 2).
- **DO NOT OVERTIGHTEN**
- 4
- Take the recently assembled Crescent Perch and screw it onto the remaining post of the Base in a clockwise rotation (see Figure 3). **DO NOT OVERTIGHTEN**