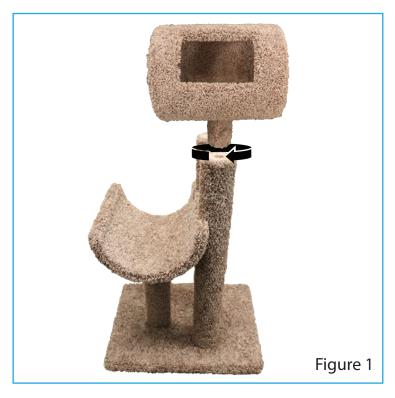

## Follow these easy steps:

- 1
- In a large, open area, open the box and remove all contents
- 2
- Take the Cave Perch and screw it onto the front post of the Base in a clockwise rotation (see Figure 1).
- **DO NOT OVERTIGHTEN**
- 3
- Take the Crescent Perch with Single Post and screw them together in a clockwise rotation (see Figure 2).
- **DO NOT OVERTIGHTEN**
- 4
- Take the recently assembled Crescent Perch and screw it onto the remaining post of the Base in a clockwise rotation (see Figure 3). **DO NOT OVERTIGHTEN**