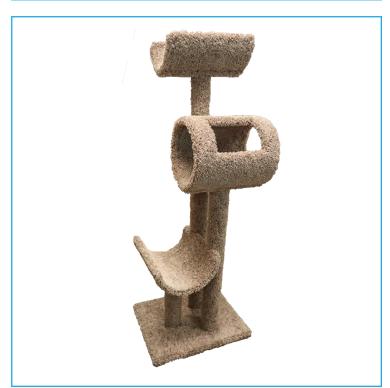

## Package contents:

- 1 Base
- 1 Cave Perch
- 1 Single Post
- 1 Crescent Perch

## Follow these easy steps:

- 1
- In a large, open area, open the box and remove all contents
- 2
- Take the Cave Perch and screw it onto the front post of the Base in a clockwise rotation (see Figure 1).
- **DO NOT OVERTIGHTEN**
- 3
- Take the Crescent Perch with Single Post and screw them together in a clockwise rotation (see Figure 2).
- **DO NOT OVERTIGHTEN**
- 4
- Take the recently assembled Crescent Perch and screw it onto the remaining post of the Base in a clockwise rotation (see Figure 3). **DO NOT OVERTIGHTEN**