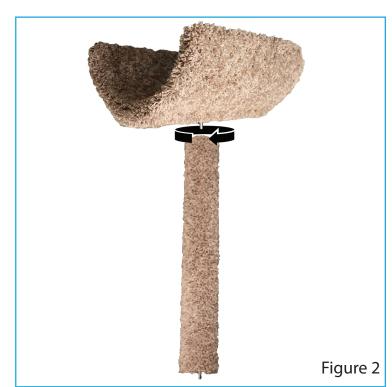

## Follow these easy steps:

- 1
- In a large, open area, open the box and remove all contents
- 2
- Take the Cave Perch and screw it onto the front post of the Base in a clockwise rotation (see Figure 1).
- **DO NOT OVERTIGHTEN**
- 3
- Take the Crescent Perch with Single Post and screw them together in a clockwise rotation (see Figure 2).
- **DO NOT OVERTIGHTEN**
- 4
- Take the recently assembled Crescent Perch and screw it onto the remaining post of the Base in a clockwise rotation (see Figure 3). **DO NOT OVERTIGHTEN**