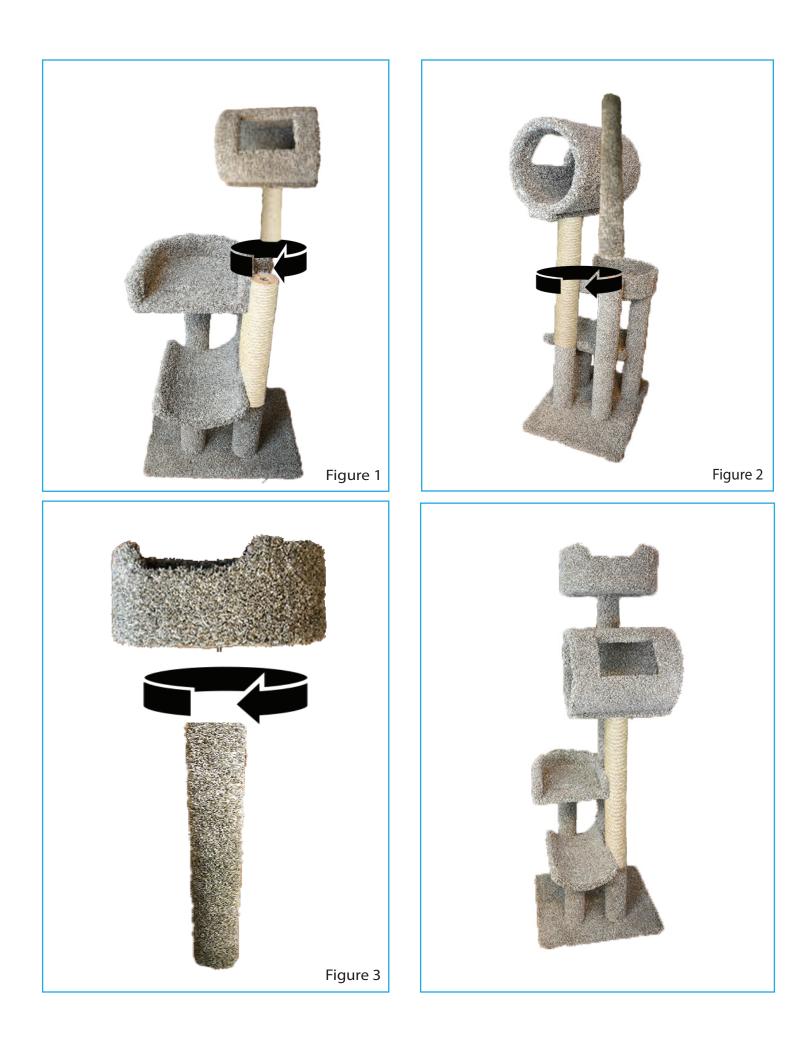

#### Follow these easy steps:

In a large, open area, open the box and remove all contents. Take the middle perch and screw it in the hole facing the rope post of the base rotating in a clockwise direction (see Figure 1).

2

Take the single post and insert it in the remaining hole of the base rotating in a clockwise direction (see Figure 2).

Take the tray and screw it onto the top of the single post rotating in a clockwise direction (see Figure 3).